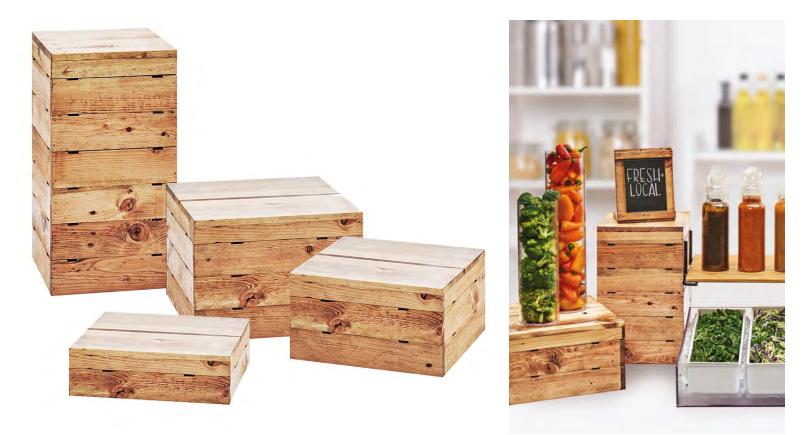

## Madera / CRATE RISERS

ltem: 3627-99 | 3628-4-99 | 3628-7-99 | 3628-10-99 🥟

- Overall Product Dimensions: 3627-99: 9"W x 9"D x 18"H 3628-4-99: 12"W x 12"D x 4"H 3628-7-99: 12"W x 12"D x 7"H 3628-10-99: 12"W x 12"D x 10"H
- Product Break Down:
  - Made of Reclaimed Wood with catalyzed varnish which is NOT food safe Look for the Eco-Friendly green leaf in our catalog
  - Pictured but NOT included: Brackets for Shelves (3723-13) and Shelves (1435-1224-99, 1435-1232-99, 1435-1248-99)
  - Care Instructions: Wipe with a dry cloth, or a mild wood cleaner such as Pledge For extra care, use PLUSH wood Cleaner and Restorer
- Country of Origin: Mexico