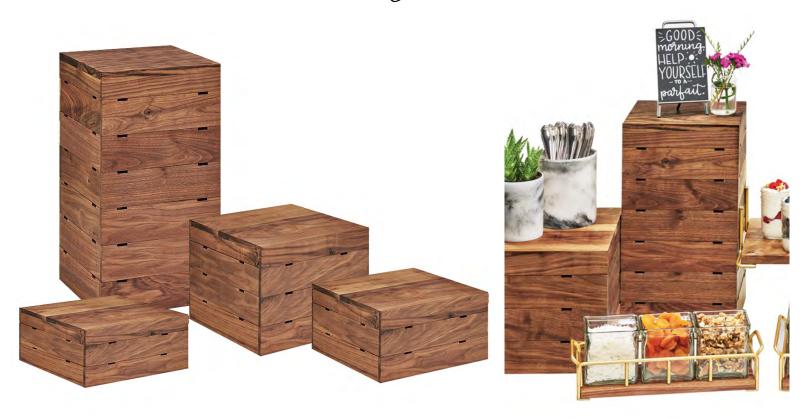

## Mid Century / CRATE RISERS

Item: 3627-78 | 3628-4-78 | 3628-7-78 | 3628-10-78

## **Overall Product Dimensions:**

3627-78: 9"W x 9"D x 18"H

3628-4-78: 12"W x 12"D x 4"H

3628-7-78: 12"W x 12"D x 7"H

3628-10-78: 12"W x 12"D x 10"H

## Product Break Down:

- Made of Walnut with catalyzed varnish which is NOT food safe Look for the Eco-Friendly green leaf in our catalog
- Pictured but NOT included: Brackets for Shelves (3723-46 or 3723-49) and Shelves (1435-1224-78, 1435-1232-78, 1435-1248-78)
- Care Instructions: Wipe with a dry cloth, or a mild wood cleaner such as Pledge For extra care, use PLUSH wood Cleaner and Restorer
- Country of Origin: Mexico