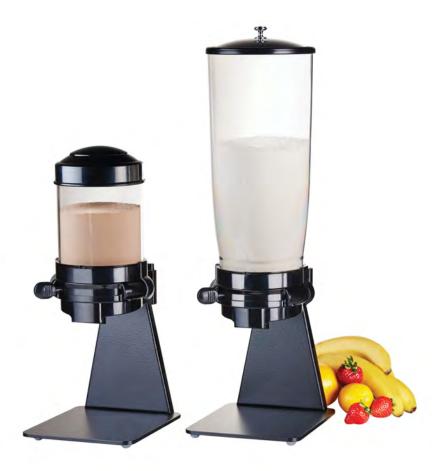

Single Freestanding / POWDER DISPENSERS

Item: 3522-1-13 | 3532-1-13

Overall Product Dimensions:

3522-1-13 Dimensions: 6"W x 8"D x 16 1/4"H (1.5 Liter) 3532-1-13 Dimensions: 6"W x 8"D x 23"H (5 Liter) Dimensions from base to bottom of spout: 5 3/4"H

- Product Break Down:
  - Containers Made of: SAN (Styrene Acrylonitrile Resin)
  - Lid and Dispenser portion Made of: ABS
  - Stand made of: Metal
  - Dispenses exact portions
  - 5 interchangeable portion cassettes ranging from 2 to 7 teaspoons
  - Has turning mechanisms to keep powder from clumping at the bottom
  - Suggested Sectors: Gyms, Juice Bars, Vitamin Shops, Smoothie, Shake Bars, Protein Powder Manufacturers, Health & Fitness Stores, Kitchens
  - Care Instructions: Dishwasher Safe
- Country of Origin: Israel