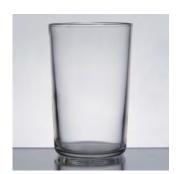

3500-77

2063

2064

Item: Libbey #5003 Dimensions: 5"H

Top DIA: 1 7/8" Bottom DIA: 2"

**Details:** 4oz Capacity Clear

> Dishwasher Safe Made in US

Glass