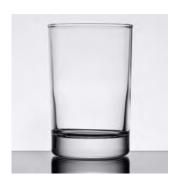

**Details:** 10oz Capacity

Clear

Dishwasher Safe

Made in US

Glass

Item: Libbey #149

Dimensions: 3 1/2"H

Top DIA: 2 3/8"

Bottom DIA: 2 1/8"

**Details:** 5.5oz Capacity

Clear

Dishwasher Safe

Made in US

Glass

**Item**: Libbey #56

Dimensions: 3 1/2"H