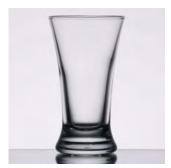

**Details:** 10oz Capacity

Clear

Dishwasher Safe

Made in US

Glass

Item: Libbey #149

Dimensions: 3 1/2"H

Top DIA: 2 3/8"

Bottom DIA: 2 1/8"

**Details:** 5.5oz Capacity

Clear

Dishwasher Safe

Made in US

Glass

**Item**: Libbey #56

Dimensions: 3 1/2"H