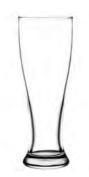

**Details:** 5oz Capacity Clear Dishwasher Safe Made in US Glass

3500-65M

3500-77

2063

2064

Item: Libbey #1241HT Dimensions: 5 7/8"H Top DIA: 2 5/8" Bottom DIA: 2" Details: 4.75oz Capacity Clear Dishwasher Safe Made in US Glass