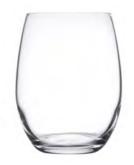

Details: 9oz Capacity Clear Dishwasher Safe Glass

Item: Cardinal E3559
Dimensions: 4 1/4"H
Top DIA: 2 9/16"
Bottom DIA: 2 1/4"
Middle DIA: 2 7/8"

Details: 6.5oz Capacity Clear Dishwasher Safe Glass