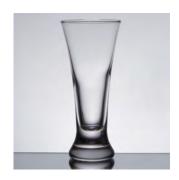

**Details:** 10oz Capacity

Clear

Dishwasher Safe

Made in US

Glass

Item: Libbey #149

Dimensions: 3 1/2"H

Top DIA: 2 3/8"

Bottom DIA: 2 1/8"

**Details:** 5.5oz Capacity

Clear

Dishwasher Safe

Made in US

Glass

**Item**: Libbey #56

Dimensions: 3 1/2"H