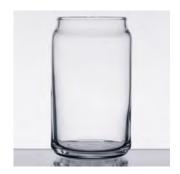

Item: Libbey #3816
Dimensions: 4"H
Top DIA: 2 3/4"
Bottom DIA: 1 7/8"

Details: 5oz Capacity Clear Dishwasher Safe Made in US Glass

Item: Cardinal G0036
Dimensions: 3 1/2"H
Top DIA: 2 1/4"
Bottom DIA: 1 5/8"
Middle DIA: 2 3/4"

Details: 9oz Capacity Clear Dishwasher Safe Glass

Item: Cardinal E3559
Dimensions: 4 1/4"H
Top DIA: 2 9/16"
Bottom DIA: 2 1/4"
Middle DIA: 2 7/8"

Details: 6.5oz Capacity Clear Dishwasher Safe Glass