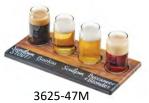

## Faux Slate & Cement / TASTER FLIGHTS

Item: 3500-65M | 3500-77

• Overall Product Dimensions: 11 3/4"W x 5"D x 3/4"H

Cut-Outs (4): 2 1/4" DIA

Write-On Area for 3500-65M: 11 3/4"W x 1 3/4"D

Write-On Area for 3500-77: 11 3/4"W x 2"D

- Product Break Down:
  - Made of Melamine
  - Options: Faux Slate (65M) or Faux Cement (77)
  - Durable and Break Resistant
  - Has write-on area for labeling— Black Wet Erase Marker (3061-13) or White Chalkboard Pen (3062-15) NOT included

To Clean: Simply wipe with a cloth and a little bit of water

- Glasses NOT included—Please see our Beer Taster Glasses spec sheet
- Care Instructions: Dishwasher Safe
- Country of Origin: China

3500-65M