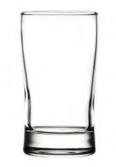

3500-77

2063

2064

Item: Libbey #5003 Dimensions: 5"H

Top DIA: 1 7/8" Bottom DIA: 2"

**Details:** 4oz Capacity Clear

> Dishwasher Safe Made in US

Glass