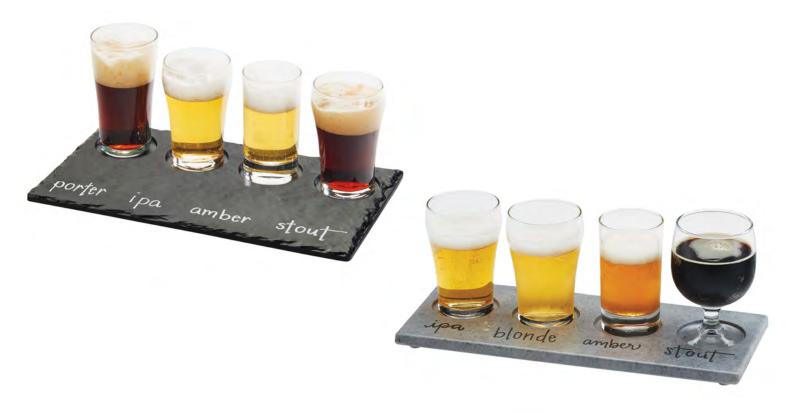

## Faux Slate & Cement / TASTER FLIGHTS

Item: 3500-65M | 3500-77

• Overall Product Dimensions: 11 3/4"W x 5"D x 3/4"H

Cut-Outs (4): 2 1/4" DIA

Write-On Area for 3500-65M: 11 3/4"W x 1 3/4"D

Write-On Area for 3500-77: 11 3/4"W x 2"D

- Product Break Down:
  - Made of Melamine
  - Options: Faux Slate (65M) or Faux Cement (77)
  - Durable and Break Resistant
  - Has write-on area for labeling— Black Wet Erase Marker (3061-13) or White Chalkboard Pen (3062-15) NOT included

To Clean: Simply wipe with a cloth and a little bit of water

- Glasses NOT included—Please see our Beer Taster Glasses spec sheet
- Care Instructions: Dishwasher Safe
- Country of Origin: China

3500-65M