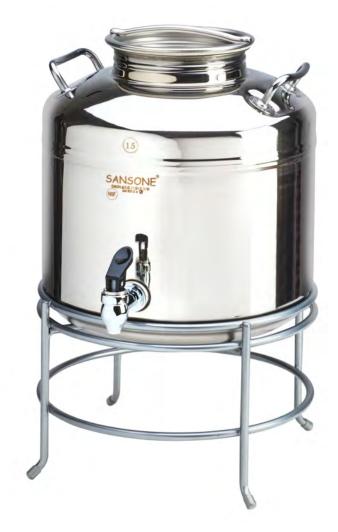

## Stainless Steel / BEVERAGE DISPENSER

Item: 3497-3BEV | 3497-3-55

## Overall Product Dimensions:

3497-3BEV (Dispenser Only): 14"W x 14"D x 11"H

3497-3-55 (Dispenser with Base):  $14\text{"W} \times 14\text{"D} \times 18 \text{ 1/2"H}$ 

Base Height: 7 1/2"

Height from base to bottom of spigot: 7 5/8"

## Product Break Down:

- Made of Stainless Steel (18/10) 18% Chromium and 10% Nickle
- 3 Gallon Max
- Replacement Part: Spigot (148-1111-49)
- Lid screws on and features an Air Gap which helps liquid flow out of spigot properly
- Care Instructions: Hand was with mild detergent
- Country of Origin: Italy