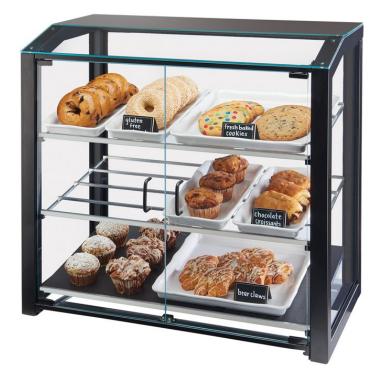

Grand / BAKERY CASES

Item: 3493-135 | 3493-13L

## • Overall Product Dimensions:

3439-13S Dimensions: 20"W x 15 1/2"D x 21"H 3439-13L Dimensions: 29"W x 17"D x 29"H

## • Product Break Down:

- Frame Made of: Metal
- Doors and Panels Made of: Acrylic
- Trays Made of: Melamine
- 3439-13S Includes: 3 small trays (3414-15) and 3 large trays (3415-15)
- 3439-13L Includes: 6 small trays (3414-15) and 3 large trays (3415-15)
- Each case includes 3 grated shelves and 3 black board shelves that are adjustable to sit slanted or flat
- Care Instructions for Case: Wipe clean with soft dry or damp cloth
- Care Instructions for Melamine Trays: Dishwasher Safe
- Country of Origin: Mexico