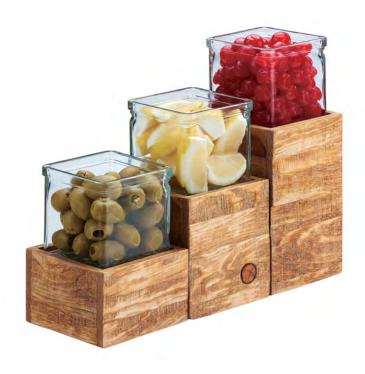

## Madera / SINGLE JAR RISERS

Item: 3427-3-99 | 3427-5-99 | 3427-7-99

## **Overall Product Dimensions:**

3427-3 Dimensions: 4 1/2"W x 4 1/2"D x 3"H 3427-5 Dimensions: 4 1/2"W x 4 1/2"D x 5"H 3427-7 Dimensions: 4 1/2"W x 4 1/2"D x 7"H C4X4GLCN Dimensions: 4"W x 4"D x 4"H

- Each riser sold separately
- Includes: Glass Jar (Replacement Item C4X4GLCN)
- Care Instructions for wood: Wipe with a dry cloth, or a mild wood cleaner such as Pledge. For extra care: PLUSH Wood Cleaner and Restorer
- Care Instructions for Glass Jars: Dishwasher Safe
- **Country of Origin:** United States