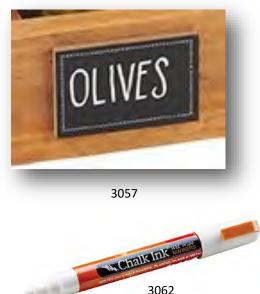

- Each riser sold separately
- Includes: 3 Glass Jars (Replacement Item C4X4GLCN)
- Optional: Chalkboard Stick-On Sign (3057) and White Chalkboard Pen (3062) \*Pictured but not included
- Care Instructions for wood: Wipe with a dry cloth, or a mild wood cleaner such as Pledge. For extra care: PLUSH Wood Cleaner and Restorer
- Care Instructions for Glass Jars: Dishwasher Safe
- Country of Origin: Mexico