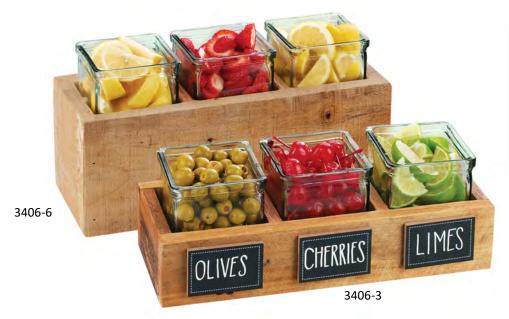

## Madera / JAR DISPLAYS

Item: 3406-3 | 3406-6

## **Overall Product Dimensions:**

3406-3 Dimensions: 14"W x 5 1/2"D x 3"H 3406-6 Dimensions: 14"W x 5 1/2"D x 6"H Glass Jar Dimensions: 4"W x 4"D x 4"H

## Product Break Down:

- Made of reclaimed wood. Finished with a catalyzed varnish which increases water resistance and makes the product easier to clean.

NOT food safe.

Look for Eco-Friendly green leaf in our catalog

- Each riser sold separately
- Includes: 3 Glass Jars (Replacement Item C4X4GLCN)
- Optional: Chalkboard Stick-On Sign (3057) and White Chalkboard Pen (3062) \*Pictured but not included
- Care Instructions for wood: Wipe with a dry cloth, or a mild wood cleaner such as Pledge. For extra care: PLUSH Wood Cleaner and Restorer
- Care Instructions for Glass Jars: Dishwasher Safe
- Country of Origin: Mexico