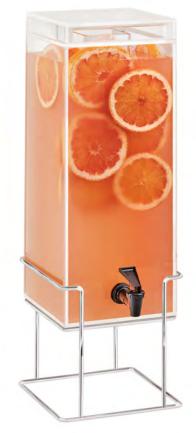

## Square Wire / BEVERAGE DISPENSERS

Item: 22002-3-46 | 22002-3-49 | 22002-3INF-46 | 22002-3INF-49

- Overall Product Dimensions:  $8 \frac{1}{4}$  W x  $9 \frac{3}{4}$  D x  $25 \frac{3}{4}$  H
- Product Break Down:
  - Dispenser Made of: Acrylic
  - Base Made of: Metal
  - Available in 2 colors: Brass (46) and Chrome (49)
  - Available in Ice Chamber and Infusion Chamber (INF)
  - 3 Gallon Capacity
  - Replacement Parts:

Beverage Chamber: C1527-3BEV (Brass) | C1991-3BEV (Chrome)

Ice Chamber: C1112-3ICE Infusion Chamber: C1112-3INF

Lid: C1527LID

Spigot: 148 (Brass) | 148-1580-49 (Chrome) Drip Tray: 681-4-13 (Brass) | 308-4-49 (Chrome)