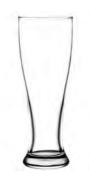

Glass

Item: Libbey #243 Dimensions: 3 3/4"H Top DIA: 2 1/8" Bottom DIA: 13/4" **Details:** 2.5oz Capacity Clear Dishwasher Safe Made in US

Glass

Item: Libbey #245 Dimensions: 4 1/2"H Top DIA: 1 3/4" Bottom DIA: 15/8" **Details:** 2.5oz Capacity Clear Dishwasher Safe Made in US Glass