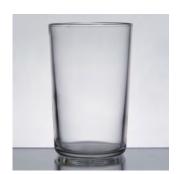

3500-65M

3500-77

2063

2064

Item: Libbey #5003 Dimensions: 5"H

Top DIA: 1 7/8" Bottom DIA: 2"

**Details:** 4oz Capacity Clear

> Dishwasher Safe Made in US