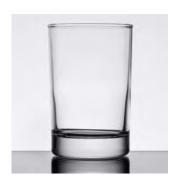

**Details:** 5oz Capacity

Clear

Dishwasher Safe

Made in US

Glass

Item: Anchor Hocking 2283Q

Dimensions: 2 5/8"H Top DIA: 2 1/8"

Bottom DIA: 2"