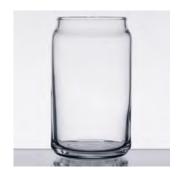

Details: 9oz Capacity Clear Dishwasher Safe Glass

Item: Cardinal E3559
Dimensions: 4 1/4"H
Top DIA: 2 9/16"
Bottom DIA: 2 1/4"
Middle DIA: 2 7/8"

Details: 6.5oz Capacity Clear Dishwasher Safe Glass