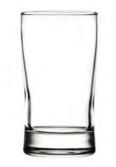

Dimensions: 3 1/2"H

Top DIA: 2 1/4"

Bottom DIA: 1 1/8"

**Details:** 5oz Capacity

Clear

Dishwasher Safe

Made in US

Glass