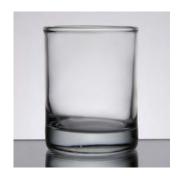

**Details:** 3oz Capacity

Clear

Dishwasher Safe

Made in US

Glass

Item: Anchor Hocking 7410U

Dimensions: 5 3/4"H

Top DIA: 2 7/8"

Bottom DIA: 2 1/4"

**Details:** 10oz Capacity

Clear

Dishwasher Safe

Made in US

Glass

Item: Libbey #149

Dimensions: 3 1/2"H