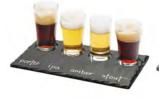

## Crushed Bamboo / WRITE-ON TASTER FLIGHTS

Item: 2064

Overall Product Dimensions: 12"W x 6"D x 3/8"H

Cut-Outs (4): 2 1/4"DIA Write-On area: 12"W x 2"D

Feet: 3/8"H

## • Product Break Down:

- Made of: Crushed Bamboo and Write-On Area made of Black Fiberesin
- Glasses NOT included—Please see our Beer Taster Glasses spec sheet
- Has write-on area for labeling— White Chalkboard Pen (3062-15) NOT included To Clean: Simply wipe with a cloth and a little bit of water
- Care Instructions for Wood: Wipe with dry cloth, or a mild wood cleaner such as Pledge
- Country of Origin: Mexico