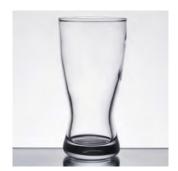

Top DIA: 2 3/8"

Bottom DIA: 2 1/8"

**Details:** 5.5oz Capacity

Clear

Dishwasher Safe

Made in US

Glass

**Item**: Libbey #56

Dimensions: 3 1/2"H

Top DIA: 2 1/4"

Bottom DIA: 1 1/8"

**Details:** 5oz Capacity

Clear

Dishwasher Safe

Made in US

Glass