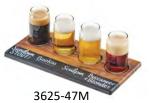

## Crushed Bamboo / WRITE-ON TASTER FLIGHTS

Item: 2064

Overall Product Dimensions: 12"W x 6"D x 3/8"H

Cut-Outs (4): 2 1/4"DIA Write-On area: 12"W x 2"D

Feet: 3/8"H

## • Product Break Down:

- Made of: Crushed Bamboo and Write-On Area made of Black Fiberesin
- Glasses NOT included—Please see our Beer Taster Glasses spec sheet
- Has write-on area for labeling— White Chalkboard Pen (3062-15) NOT included To Clean: Simply wipe with a cloth and a little bit of water
- Care Instructions for Wood: Wipe with dry cloth, or a mild wood cleaner such as Pledge
- Country of Origin: Mexico