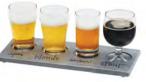

## Crushed Bamboo / WRITE-ON TASTER FLIGHTS

Item: 2064

Overall Product Dimensions: 12"W x 6"D x 3/8"H

Cut-Outs (4): 2 1/4"DIA Write-On area: 12"W x 2"D

Feet: 3/8"H

## • Product Break Down:

- Made of: Crushed Bamboo and Write-On Area made of Black Fiberesin
- Glasses NOT included—Please see our Beer Taster Glasses spec sheet
- Has write-on area for labeling— White Chalkboard Pen (3062-15) NOT included To Clean: Simply wipe with a cloth and a little bit of water
- Care Instructions for Wood: Wipe with dry cloth, or a mild wood cleaner such as Pledge
- Country of Origin: Mexico