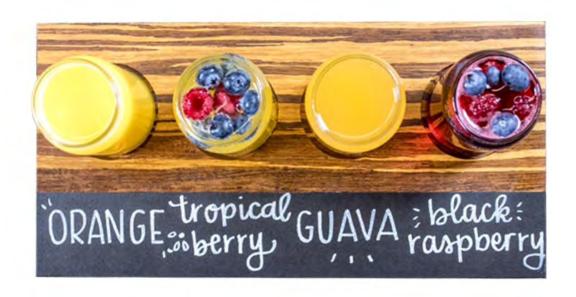

## Crushed Bamboo / WRITE-ON TASTER FLIGHTS

Item: 2064

Overall Product Dimensions: 12"W x 6"D x 3/8"H

Cut-Outs (4): 2 1/4"DIA Write-On area: 12"W x 2"D

Feet: 3/8"H

## • Product Break Down:

- Made of: Crushed Bamboo and Write-On Area made of Black Fiberesin
- Glasses NOT included—Please see our Beer Taster Glasses spec sheet
- Has write-on area for labeling— White Chalkboard Pen (3062-15) NOT included To Clean: Simply wipe with a cloth and a little bit of water
- Care Instructions for Wood: Wipe with dry cloth, or a mild wood cleaner such as Pledge
- Country of Origin: Mexico