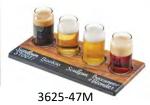

## Crushed Bamboo / WRITE-ON TASTER FLIGHTS

Item: 2064

Overall Product Dimensions: 12"W x 6"D x 3/8"H

Cut-Outs (4): 2 1/4"DIA Write-On area: 12"W x 2"D

Feet: 3/8"H

## • Product Break Down:

- Made of: Crushed Bamboo and Write-On Area made of Black Fiberesin
- Glasses NOT included—Please see our Beer Taster Glasses spec sheet
- Has write-on area for labeling— White Chalkboard Pen (3062-15) NOT included To Clean: Simply wipe with a cloth and a little bit of water
- Care Instructions for Wood: Wipe with dry cloth, or a mild wood cleaner such as Pledge
- Country of Origin: Mexico