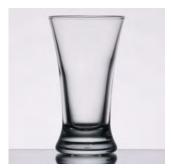

Top DIA: 2 3/8"

Bottom DIA: 2 1/8"

**Details:** 5.5oz Capacity

Clear

Dishwasher Safe

Made in US

Glass

**Item**: Libbey #56