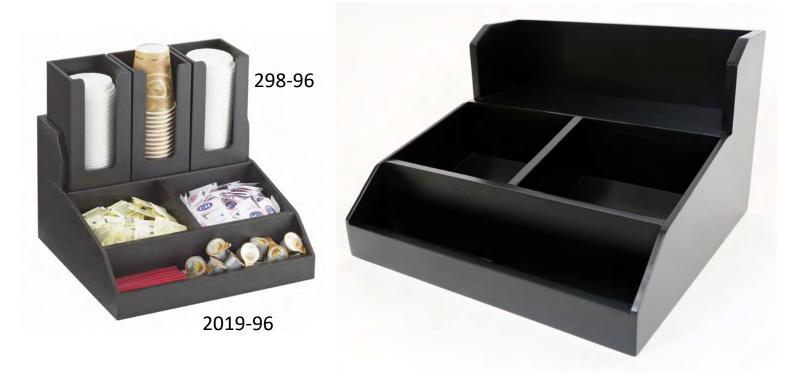

Midnight Bamboo / CONDIMENT STATION

## ltem: 2019-96 🟉

## • Overall Product Dimensions: $15"W \times 147/8"D \times 91/4"H$

- Top Compartment Dimensions: 13 7/8"W x 4 3/4"D
- Middle Two Compartment Dimensions: 6 7/8"W x 5 7/8"D | 3" Deep
- Lower Compartment Dimensions: 14 1/2"W x 2"D | 1 7/8" Deep
- Product Break Down:
  - Made of Bamboo, Eco Friendly and Sustainable.
    - Look for our Eco-Friendly green leaf in our catalog
    - Catalyzed varnish which is NOT food safe
  - The Bamboo is painted Midnight (Black)
  - Shown here with 3 of the Midnight Bamboo Napkin or Lid Organizers (298-96), NOT included
  - Care instructions: Wipe with dry cloth, or use mild wood cleaner such as Pledge
- Country of Origin: Mexico