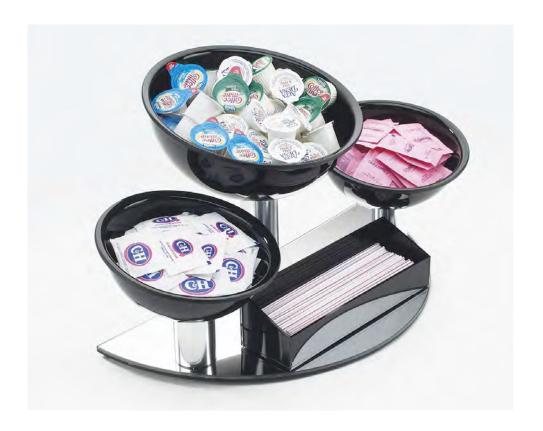

## Classic Tri-Bowl / COFFEE ORGANIZER

Item: 1092

• Overall Product Dimensions: 18"W x 11"D x 9"H

Middle Bowl Dimensions: 8 1/2"DIA x 3"H Outside Bowl Dimensions: 6 1/2"DIA x 2"H

Rectangle Tray Dimensions: 8 1/2"W x 2 1/2"D x 2 3/16"H

- Product Break Down:
  - Bowls are made of: Tri-ex plastic—Tri meaning 3 layers, outer layers are acrylic, and middle layer is black ABS
  - Tubes are made of: Aluminum
  - Rectangle Tray is made of: Acrylic
  - Bottom Mirror Base is made of: PTEG with an abrasive clear coat finish (to avoid scratches)
  - Care Instructions: Hand wash with mild detergent—NOT dishwasher safe
- Country of Origin: Mexico